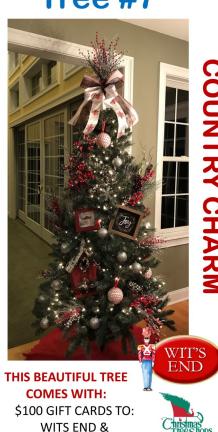

|                                                                                                                                   |
| Credit Card #:                                                                                    |                                                                                                                                   |
| Exp. Date: CVC Code: Billing Zip Code:                                                            |                                                                                                                                   |

Mail completed form to: Building on Love | 244 N Mohawk St. | Cohoes, NY 12047 Questions? Call Jeff Yule anytime at (518) 364-5461 or email jyule@buildingonlove.org

# **Tree #7**



CHRISTMAS TREE SHOPS

### TREE #8 **FLEET FEET FUN TREE**

This amazing tree comes with **Two Gift Boxes** under the tree! Gift Box #1 has a bottle of Fleet Feet Merlot. two wines glasses and a coaster which can be taken to The Thirsty Owl in Saratoga for a courtesy wine



tasting experience. Gift Box #2 has a Fleet Feet coffee mug and cold cup and a seasonal candle. Gifts included on/ under the tree also include a foam roller, safety lights, socks, gloves, a hat, a SPIbelt, NUUN and Fleet Feet gift card!





# **Grand Prize Drawing**

**Every Ticket Purchased will be entered to** win our grand prize tree loaded with \$300 in New York State Lottery Tickets & over \$250 in gift cards!







### 2021 TREES OF HOPE RAFFLE

Our 2021 Trees of Hope Raffle fundraiser will feature decorated t