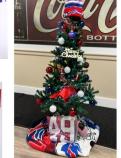

## Tree #4 - LET'S GO BILLS

**2 TICKETS—JAN 2, 2022 BILLS vs FALCONS SECTION 139 HIGHMARK STADIUM** 

**BUFFALO, NY** 

TREMAINE EDMUNDS & DARRYL TALLEY AUTOGRAPHED JERSEYS & OTHER FUN BILLS SWAG